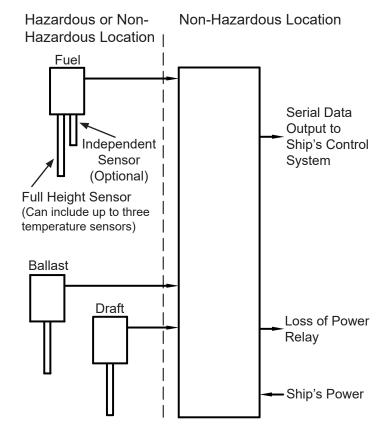

### **MetriGuard Tank Monitor**

The MetriGuard Tank Monitor is a 32 or 64 channel instrument that interfaces with JOWA USA's Metritape level & level/temp sensors.

The integral Multiplexed Barrier Assembly allows for use with sensors located in hazardous (classified) locations.

Level & temperature data is sent to the ship's control console via a serial data link. Data available includes level, temperature, tank volume, draft, list, and trim (based on system configuration). Alarms are handled by the ship's console system.

## A Intrinsic Safety Ratin

Intrinsic Safety Rating: Class I, Division 1, Group A – D, Class I, Zone 0 AEx ia IIC hazardous (classified) locations. Sensors are rated T6 Ta =  $75^{\circ}$ C, T5 Ta =  $90^{\circ}$ C and T4 Ta =  $107^{\circ}$ C (Groups C and D only).

In the 32-channel unit all channels are Intrinsically Safe or all channels are Non-Intrinsically Safe (no mixing). The 64-channel unit allows for a mix of Intrinsically Safe and Non-Intrinsically safe channels.