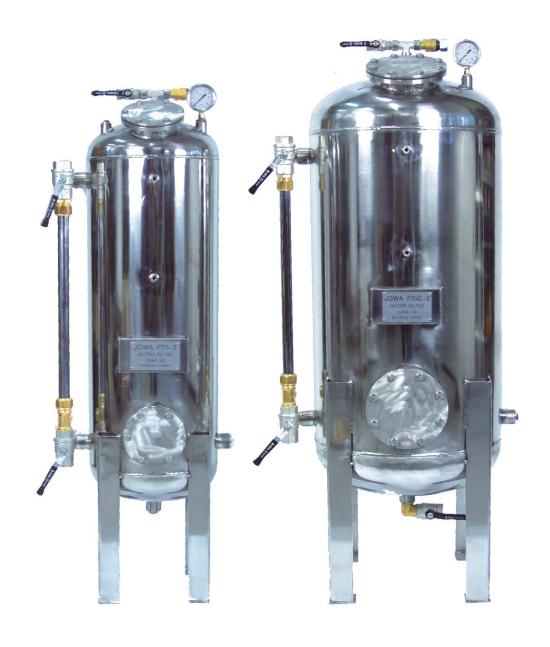

#### Material

- » The filter tank is made of stainless steel (316L).
- » Pipes are chrome-plated copper.
- » Valves are chrome-plated brass.

#### Main features

- » Easy to install
- » Easy to operate and maintain
- » Made of stainless steel(316L)
- » Specifications

| Size              | 75   | 150  | 300  | 500  | 750  | 2000 |
|-------------------|------|------|------|------|------|------|
| Capacity (m³/h)   | 1.0  | 2.5  | 5.0  | 8.0  | 10.0 | 20.0 |
| Weight empty (kg) | 40   | 75   | 100  | 125  | 200  | 800  |
| Tot height (mm)   | 1120 | 1120 | 1570 | 1790 | 1830 | 2420 |
| Tank (ø mm)       | 300  | 450  | 550  | 650  | 800  | 1100 |
| Tot Width (mm)    | 420  | 600  | 700  | 830  | 980  | 1310 |